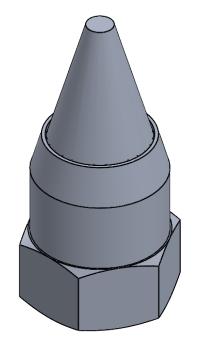

FRACTIONAL ±

DIMENSIONS ARE IN INCHES TOLERANCES:

|           | NAME  | DATE      | NEX FLOW™ AIR PRODUCTS CORP.                                                                                                 |
|-----------|-------|-----------|------------------------------------------------------------------------------------------------------------------------------|
| DRAWN     | AMMAD | AUG/27/21 | 10520 YOUNG STREET, UNIT 35B220, RICHMOND HILL, ON, L4C 3C7 TEL: (416) 410-1313 & FAX: (416) 410-1806 <u>www.nexflow.com</u> |
| CHECKED   |       |           | TITLE:                                                                                                                       |
| ENG APPR. |       |           | 1/4" FEMALE                                                                                                                  |
| MFG APPR. |       |           | 1/ - 1 - 1 - 1 \ \ \ \ \ \ \ \ \ \ \ \ \ \                                                                                   |
| Q.A.      |       |           | NPT NOZZLE                                                                                                                   |
|           |       |           | INITINOLLL                                                                                                                   |