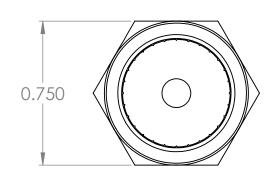

1.685 1/4" NPT F

PROPRIETARY AND CONFIDENTIAL THE INFORMATION CONTAINED IN THIS DRAWING IS THE SOLE PROPERTY OF NEXFLOW. ANY REPRODUCTION IN PART OR AS A WHOLE WITHOUT THE WRITTEN PERMISSION OF NEXFLOW IS PROHIBITED.

FRACTIONAL ±

DIMENSIONS ARE IN INCHES TOLERANCES:

|           | NAME  | DATE      | NEX FLOW™ AIR PRODUCTS CORP.                                                                                                 |
|-----------|-------|-----------|------------------------------------------------------------------------------------------------------------------------------|
| DRAWN     | AMMAD | AUG/27/21 | 10520 YOUNG STREET, UNIT 35B220, RICHMOND HILL, ON, L4C 3C7 TEL: (416) 410-1313 & FAX: (416) 410-1806 <u>www.nexflow.com</u> |
| CHECKED   |       |           | TITLE:                                                                                                                       |
| ENG APPR. |       |           | 1/4" FEMALE                                                                                                                  |
| MFG APPR. |       |           | 1/ - 1 - 1 - 1 \ \ \ \ \ \ \ \ \ \ \ \ \ \                                                                                   |
| Q.A.      |       |           | NPT NOZZLE                                                                                                                   |
|           |       |           | INITINOLLL                                                                                                                   |