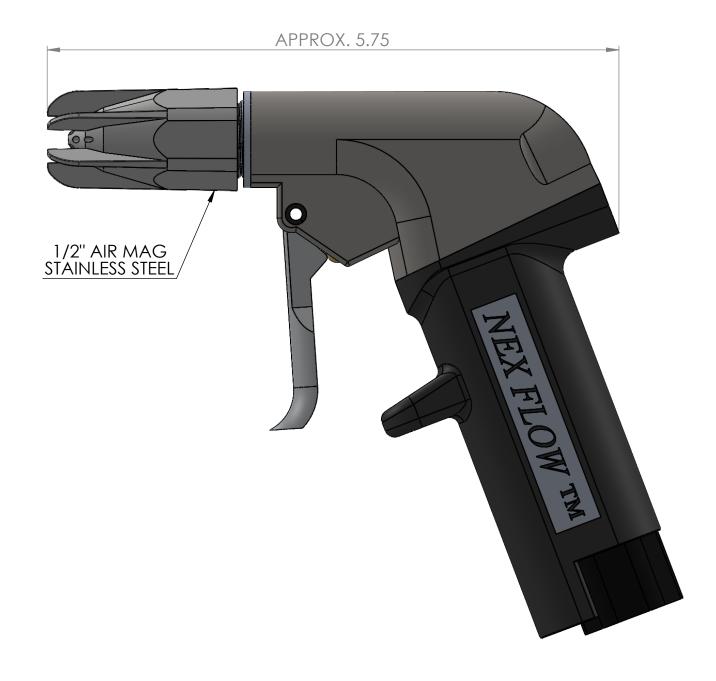

NEX FLOW<sup>TM</sup> AIR PRODUCTS CORP.
10520 YOUNG STREET, UNIT 35B220, RICHMOND HILL, ON, L4C 3C7
TEL: (416) 410-1313 & FAX: (416) 410-1806 www.nexflow.com

TITLE

1/2" OUTLET AIR GUN W/ 1/2" AIR MAG STAINLESS STEEL NOZZLE

| SIZE | MODEL | #: 49306AMF |              | REV. |
|------|-------|-------------|--------------|------|
| SCAL | E:1:1 | WEIGHT:     | SHEET 1 OF 1 |      |

)

В