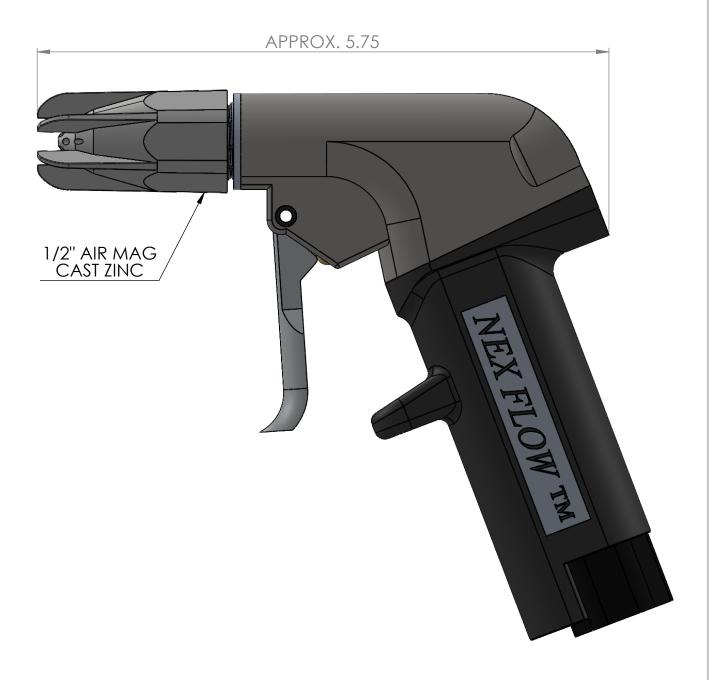

В

NAME

DATE NEX FLOW TM AIR PRODUCTS CORP. 10520 YOUNG STREET, UNIT 35B220, RICHMOND HILL, ON, L4C 3C7 TEL: (416) 410-1313 & FAX: (416) 410-1806 www.nexflow.com

В

1/2" OUTLET AIR GUN W/ 1/2" AIR MAG CAST ZINC NOZZLE