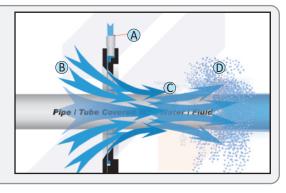

# RING BLADE™ AIR WIPE SYSTEM - HOW IT WORKS:

Ring Blade™ Air Wipe - Compressed air enters at point (A) into an annular chamber and throttled through a small ring nozzle at high velocity. This air stream clings to the "coanda" profile directing the air stream down toward the surface which is angled to create a "cone" style directed force to best clean, wipe and dry a surface. The surrounding air is entrained at point (B) creating an amplified 360 degree conical airflow at point (C) to uniformly wipe the surface of the of the material running through the Ring Blade™. The wet or dirty material (D) direction of travel is against the flow.