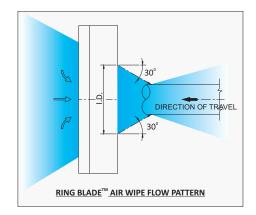

# RING BLADE™ AIR WIPE SYSTEM - HOW IT WORKS:

Ring Blade™ Air Wipe - Compressed air enters at point (A) into an annular chamber and throttled through a small ring nozzle at high velocity. This air stream clings to the "coanda" profile directing the air stream down toward the surface which is angled to create a "cone" style directed force to best clean, wipe and dry a surface. The surrounding air is entrained at point (B) creating an amplified 360 degree conical airflow at point (C) to uniformly wipe the surface of the of the material running through the Ring Blade™. The wet or dirty material (D) direction of travel is against the flow.