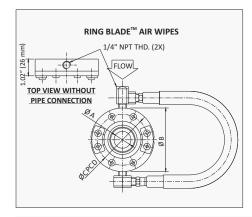

  Designed as two pieces hinged together to open & close around the part. The 2 pieces are connected with a hose to deliver the compressed air using a single connection (except for the 9" and 11" which have four inlet connections or two connections per half).
- Driven by air not electricity.
- High airflow amplification.
- Instant on-off, no electricity or explosion hazard.

Ring Blade <sup>™</sup> Air Wipe <sup>™</sup> is available in eight standard sizes in anodized aluminum: ½" (12.7 mm), 1" (25.4 mm), 2" (50.8 mm), 3"(76mm), 4" (102 mm), 5" (127 mm), 6" (152 mm) and 7" (178 mm) (with brass fittings and special rubberized plastic hose for standard applications or with stainless steel hose for moderate temperatures up to 400 F (204 C). The 9" (229 mm) and 11: (279 mm) is available in anodized aluminum. No hose supplied. May be used for standard and moderate temperatures to 400 F (204 C). Ring Blade <sup>™</sup> Air Wipe <sup>™</sup> also is available in eight sizes in 316L stainless steel: ½" (12.7 mm), 1" (25.4 mm), 2" (50.8 mm), 3" (76 mm), 4" (102 mm), 5" (127 mm), 6" (152 mm) and 7" (178 mm) with stainless steel fittings and hose for high temperatures up to 800 F (427 C) and for corrosive environments.