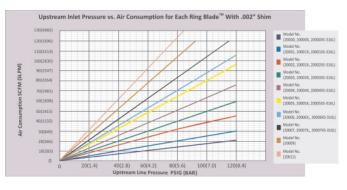

The Ring Blade™ air wipe blowoff system payback on compressed air savings can be as short as a few weeks when compared to nozzle "rings" or simple annular slots used by other air wiping systems. Blowoff, cool, and clean products such as cable, pipe, wire and hose.

20111

| EXTRA STAINLESS STEEL SHIMS002" (.050 MM) FOR RING BLADE™ AIR WIPE SYSTEMS |                                                                          |  |
|----------------------------------------------------------------------------|--------------------------------------------------------------------------|--|
| PART NO.                                                                   | DESCRIPTION                                                              |  |
| 20100                                                                      | ½" Stainless Steel Shim002" (.050 mm) for ½" Ring Blade™ Air Wipe System |  |
| 20101                                                                      | 1" Stainless Steel Shim002" (.050 mm) for 1" Ring Blade™ Air Wipe System |  |
| 20102                                                                      | 2" Stainless Steel Shim002" (.050 mm) for 2" Ring Blade™ Air Wipe System |  |
| 20103                                                                      | 3" Stainless Steel Shim002" (.050 mm) for 3" Ring Blade™ Air Wipe System |  |
| 20104                                                                      | 4" Stainless Steel Shim002" (.050 mm) for 4" Ring Blade™ Air Wipe System |  |
| 20105                                                                      | 5" Stainless Steel Shim002" (.050 mm) for 5" Ring Blade™ Air Wipe System |  |
| 20106                                                                      | 6" Stainless Steel Shim002" (.050 mm) for 6" Ring Blade™ Air Wipe System |  |
| 20107                                                                      | 7" Stainless Steel Shim002" (.050 mm) for 7" Ring Blade™ Air Wipe System |  |
| 20109                                                                      | 9" Stainless Steel Shim002" (.050 mm) for 9" Ring Blade™ Air Wipe System |  |