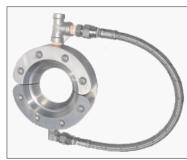

  Designed as two pieces hinged together to open & close around the part. The 2 pieces are connected with a hose to deliver the compressed air using a single connection (except for the 9" and 11" which have four inlet connections or two connections per half).
- Driven by air not electricity.
- High airflow amplification.
- Instant on-off, no electricity or explosion hazard.

Ring Blade <sup>™</sup> Air Wipe <sup>™</sup> is available in eight standard sizes in anodized aluminum: ½" (12.7 mm), 1" (25.4 mm), 2" (50.8 mm), 3"(76mm), 4" (102 mm), 5" (127 mm), 6" (152 mm) and 7" (178 mm) (with brass fittings and special rubberized plastic hose for standard applications or with stainless steel hose for moderate temperatures up to 400 F (204 C). The 9" (229 mm) and 11: (279 mm) is available in anodized aluminum. No hose supplied. May be used for standard and moderate temperatures to 400 F (204 C). Ring Blade <sup>™</sup> Air Wipe <sup>™</sup> also is available in eight sizes in 316L stainless steel: ½" (12.7 mm), 1" (25.4 mm), 2" (50.8 mm), 3" (76 mm), 4" (102 mm), 5" (127 mm), 6" (152 mm) and 7" (178 mm) with stainless steel fittings and hose for high temperatures up to 800 F (427 C) and for corrosive environments.