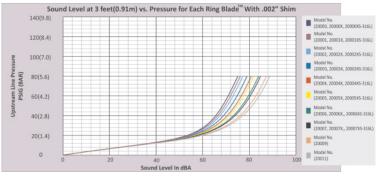

# WHAT ARE THEY - REASONS TO USE

Air Wipe Blowoff System - Ring Blade™ from Nex Flow™ is easy to mount and maintain, and reduces both compressed air consumption and noise levels.

It produces a "laminar" flow of air along its  $360^\circ$  angle using the "Coanda" effect which "entrains" a large volume of air from the surrounding area along with the small amount of compressed air from the Ring Blade<sup>TM</sup> air-saver wiper-blade to produce an output flow up to 30 times.

20111

| EXTRA STAINLESS STEEL SHIMS002" (.050 MM) FOR RING BLADE™ AIR WIPE SYSTEMS |                                                                          |  |
|----------------------------------------------------------------------------|--------------------------------------------------------------------------|--|
| PART NO.                                                                   | DESCRIPTION                                                              |  |
| 20100                                                                      | ½" Stainless Steel Shim002" (.050 mm) for ½" Ring Blade™ Air Wipe System |  |
| 20101                                                                      | 1" Stainless Steel Shim002" (.050 mm) for 1" Ring Blade™ Air Wipe System |  |
| 20102                                                                      | 2" Stainless Steel Shim002" (.050 mm) for 2" Ring Blade™ Air Wipe System |  |
| 20103                                                                      | 3" Stainless Steel Shim002" (.050 mm) for 3" Ring Blade™ Air Wipe System |  |
| 20104                                                                      | 4" Stainless Steel Shim002" (.050 mm) for 4" Ring Blade™ Air Wipe System |  |
| 20105                                                                      | 5" Stainless Steel Shim002" (.050 mm) for 5" Ring Blade™ Air Wipe System |  |
| 20106                                                                      | 6" Stainless Steel Shim002" (.050 mm) for 6" Ring Blade™ Air Wipe System |  |
| 20107                                                                      | 7" Stainless Steel Shim002" (.050 mm) for 7" Ring Blade™ Air Wipe System |  |
| 20109                                                                      | 9" Stainless Steel Shim002" (.050 mm) for 9" Ring Blade™ Air Wipe System |  |