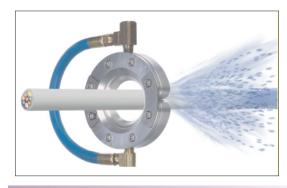

# RING BLADE<sup>™</sup> AIR WIPE

Blowoff, clean, cool and dry cable, pipe, extrusions, hose, wire and rope. Split design requires zero threading. Uniform 360 degree variable flow and force for temperatures up to 800°F (427°C)

# WHAT ARE THEY - REASONS TO USE

Air Wipe Blowoff System - Ring Blade™ from Nex Flow™ is easy to mount and maintain, and reduces both compressed air consumption and noise levels.

It produces a "laminar" flow of air along its  $360^\circ$  angle using the "Coanda" effect which "entrains" a large volume of air from the surrounding area along with the small amount of compressed air from the Ring Blade<sup>TM</sup> air-saver wiper-blade to produce an output flow up to 30 times.

The Ring Blade™ air wipe blowoff system payback on compressed air savings can be as short as a few weeks when compared to nozzle "rings" or simple annular slots used by other air wiping systems. Blowoff, cool, and clean products such as cable, pipe, wire and hose.